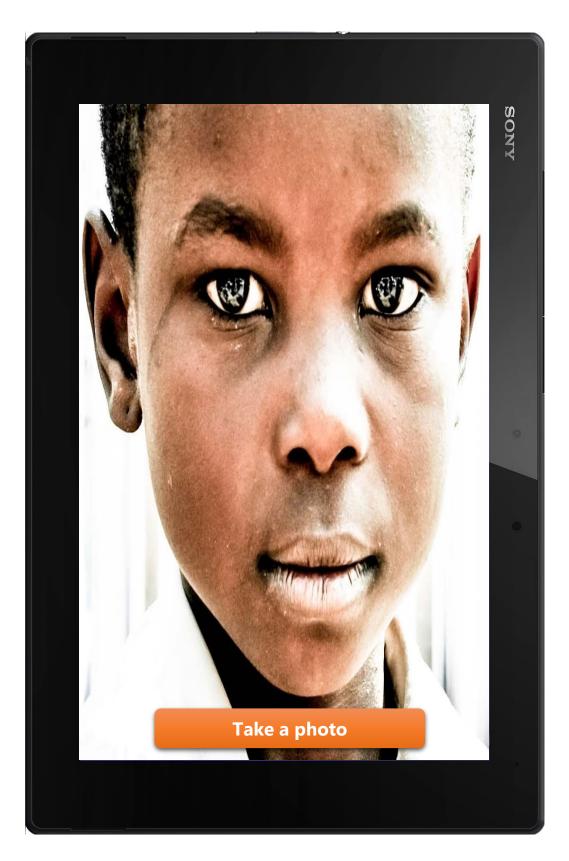

## FLOWCHART APP "REGISTRATION"



Vasil Dzadik



Login to the system.

|          | 70   |
|----------|------|
|          | SONA |
|          |      |
| SASSR    |      |
| Login    |      |
| Password | 0    |
| Let's GO |      |
|          |      |
|          |      |
|          |      |
|          |      |



💁 ASSR 🔝 🙂



Take photo and send to the database





## **PROPOSAL ITEMS**

| REG_Entrance               |  |
|----------------------------|--|
| ID band / EAN              |  |
| ID / picture face          |  |
| ID / picture ID-card front |  |
| ID / picture ID-card back  |  |
| ID / picture VIZO          |  |
| Date of registration       |  |
| Date of entrance           |  |
| Witness 1 ID band          |  |
| Witness 1 Name surname     |  |
| Witness 2 ID band          |  |
| Witness 2 Name surname     |  |

| REG_Tent                     |  |
|------------------------------|--|
| Tent number                  |  |
| Camp street/sector           |  |
| Camp number                  |  |
| Number of people in the tent |  |
| Tent (Familly/men/women/mix) |  |
| Special requirements tent    |  |

## **REG\_Victim**

| Name