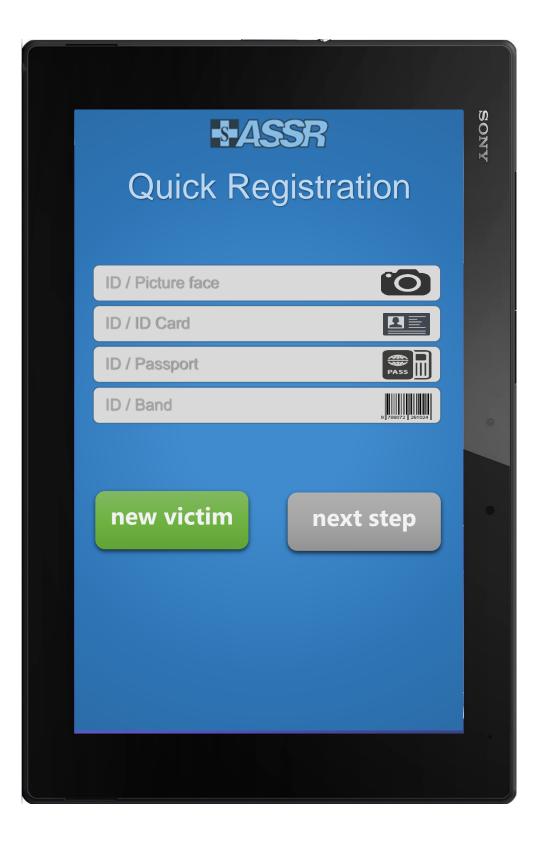

## **PROPOSAL ITEMS**

| REG_Entrance               |  |
|----------------------------|--|
| ID band / EAN              |  |
| ID / picture face          |  |
| ID / picture ID-card front |  |
| ID / picture ID-card back  |  |
| ID / picture VIZO          |  |
| Date of registration       |  |
| Date of entrance           |  |
| Witness 1 ID band          |  |
| Witness 1 Name surname     |  |
| Witness 2 ID band          |  |
| Witness 2 Name surname     |  |